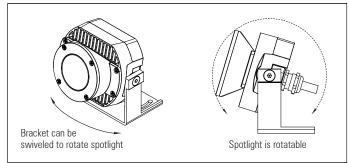

A range of Gaggione lenses are available including a  $3^\circ$  ultra-narrow-beam lens Up to 10 Watts per Spotlight

A wide range of LED colour temperature and CRI options are available

Rotatable in two axes using the adjustable angle brackets. Other mounting brackets are also available including custom designs