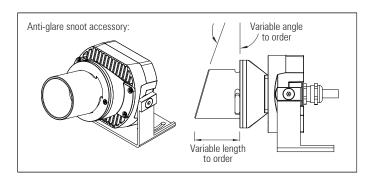

Both integral LV DC to DC driver and remote AC to DC driver versions are available - internal driver boards are potted in silicone resin

A wide variety of anti glare, beam control and colour filter accessories are available, including customisable anti-glare snoots which provide excellent visual comfort

Various dimming options available: 1 - 10, DALI, DMX. Separate dimming channel

Satin black, satin white or any RAL colour finish. Die-cast aluminium body

| Product<br>Code                                                                            | IP | LED Type                                                           | Colour<br>Temp. (K)                                                                                                | CRI            | Cover         | Optics (°)                                                                                                                       | Fixing<br>Type                          | Finish                              | Anti-glare accessory                                                                                         |
|--------------------------------------------------------------------------------------------|----|--------------------------------------------------------------------|--------------------------------------------------------------------------------------------------------------------|----------------|---------------|----------------------------------------------------------------------------------------------------------------------------------|-----------------------------------------|-------------------------------------|--------------------------------------------------------------------------------------------------------------|
| D100 IP66<br>LENS RGBW<br>REMOTE<br>DRIVER<br>D100 IP66<br>LENS RGBW<br>INTEGRAL<br>DRIVER | 66 | Luxeon:<br>Z LEDs<br>CZ LEDs<br>Citizen or<br>Bridgelux<br>LED COB | 27=2,700k<br>30=3,000k<br>35=3,500k<br>40=4,000k<br>45=4,500k<br>50=5,000k<br>RGB<br>RGBW<br>RGBA<br>Dynamic white | 80<br>90<br>95 | Clear<br>Opal | Citizen COB with Ledil reflector: 15°, 30°, 40°, 80°  Luxeon Z LEDs with Gaggione lens: 3°, 5°, 10°, 17°, 5x20°  (Guide figures) | Adjustable -<br>angle bracket<br>Custom | Black<br>White<br>Any RAL<br>colour | Snoot: Height: 20mm to 150mm (increments of 5 mm)  Cut-angle: 0° to 75° (increments of 5°)  Honeycomb louvre |