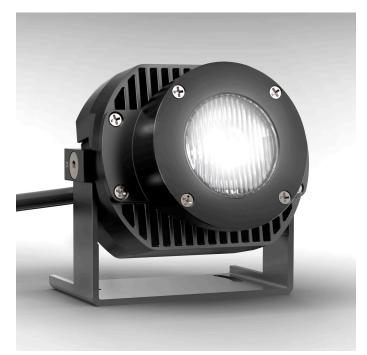

## **Product description:**

The D100 IP65 spotlight range has been developed for use in architectural, landscape and garden lighting applications where powerful, highly controlled lighting effects are required

Each spotlight comprises 4 x Luxeon Z or CZ white-light or RGBW LEDs with a highly efficient colour-blending Gaggione lens, or a single colour-temperature white-light Citizen or Bridgelux LED COB with a Ledil Mirella reflector

A range of Gaggione lenses are available including a  $3^\circ$  ultra-narrow-beam lens Up to 10 Watts per Spotlight

A wide range of LED colour temperature and CRI options are available

Rotatable in two axes using the adjustable angle brackets. Other mounting brackets are also available including custom designs