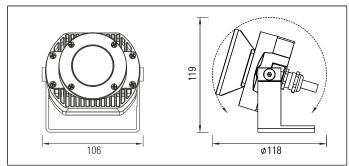

A range of Gaggione lenses are available including a  $3^\circ$  ultra-narrow-beam lens Up to 10 Watts per Spotlight

A wide range of LED colour temperature and CRI options are available

Rotatable in two axes using the adjustable angle brackets. Other mounting brackets are also available including custom designs